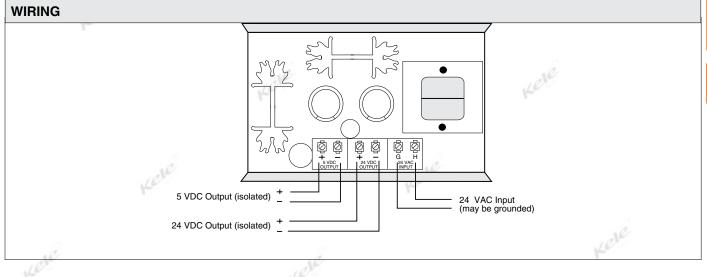

## DESCRIPTION

The **Kele Model DCP-524** is a power supply with dual isolated-outputs. Powered by 24 VAC, it provides 5 VDC and 24 VDC. The outputs are highly regulated, require no field adjustment, and are isolated from each other and the input voltage. The **Model DCP-524** is used any time an isolated 5 VDC, 24 VDC, or combination is needed.